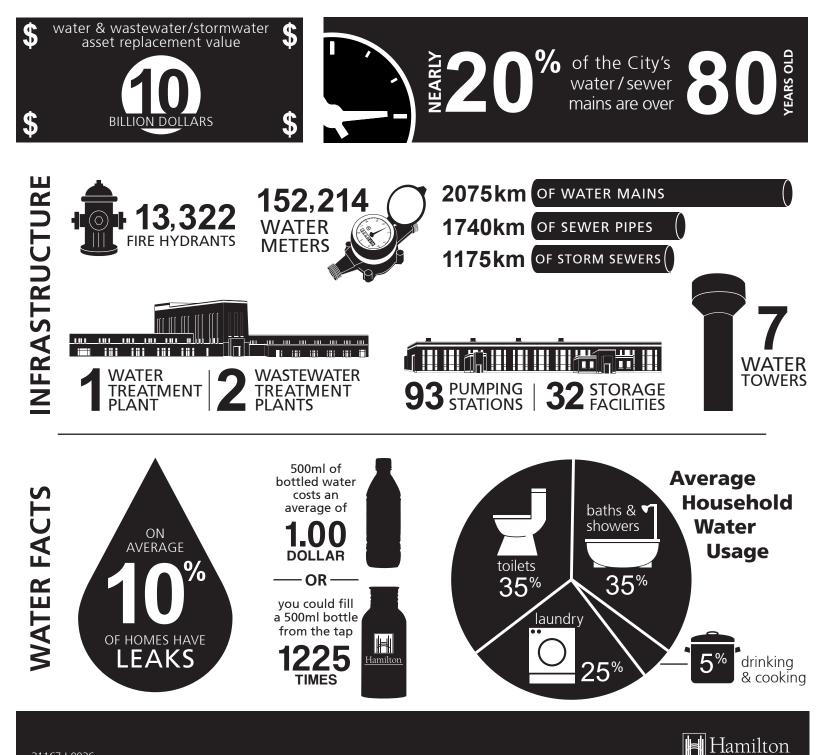

## Why do rates keep increasing?

The cost to distribute, collect and treat municipal water and wastewater throughout the City remains relatively constant, regardless of the volume actually consumed by all residents. The largest portion of your bill is used for capital renewal and expansion of the City's overall water/wastewater/storm infrastructure. Aging City infrastructure becomes more costly to operate, maintain and replace.