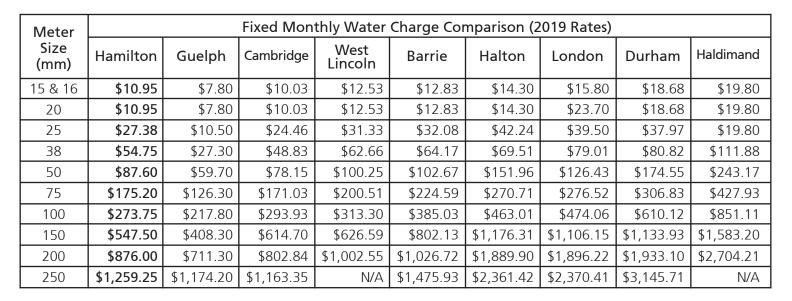

## How do we compare to other municipalities?

The following chart provides 2019 fixed charges restated on monthly basis for comparison purposes with other Ontario municipalities - note that Hamilton's variable rates are lower than the comparators below.

## HAMILTON'S

Water and wastewater/stormwater rates are among the lowest in Ontario.