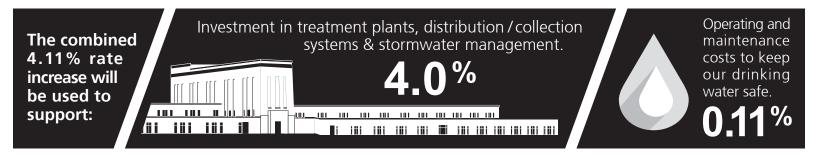

## 2020 Water & Wastewater/Stormwater Rates

City Council has approved a combined 4.11% increase to the water and wastewater/storm rates. The following rates based on metered water consumption are effective January 1, 2020:

## Why do rates keep increasing?

The cost to distribute, collect and treat municipal water and wastewater throughout the City remains relatively constant, regardless of the volume actually consumed by all residents. The largest portion of your bill is used for capital renewal and expansion of the City's overall water/wastewater/storm infrastructure. Aging City infrastructure becomes more costly to operate, maintain and replace.